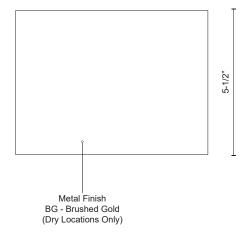

## SPECIFICATION DETAILS

| Fixture Dimensions     | W9-7/8" x H5-1/2" x E1-5/8"                                |
|------------------------|------------------------------------------------------------|
| Light Source           | LED with DC Driver                                         |
| Wattage                | 13W                                                        |
| Total Lumens           | 1190lm                                                     |
| Delivered Lumens       | BG-650lm*                                                  |
| Voltage                | 120V                                                       |
| Color Temperature      | 3000K                                                      |
| CRI (Ra)               | 90CRI                                                      |
| Optional Color Temps   | 2700K - 5000K Available, Minimum Order Quantities<br>Apply |
| LED Rated Life         | 50,000 hours                                               |
| Dimming                | 100% - 10%, TRIAC or ELV Dimmer (Not Included)             |
| Glass Details          | Frosted Glass                                              |
| ADA Compliant          | Yes                                                        |
| Location               | Dry                                                        |
| Illumination Direction | Downlight                                                  |
| Mounting Style         | All Orientation; Wall;                                     |
| CEC Title 24 JA8       | Yes, JA8-2022                                              |
| Paint Finish           | BG01                                                       |
|                        |                                                            |