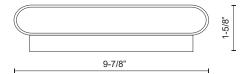

## SPECIFICATION DETAILS

| Fixture Dimensions     | W9-7/8" x H5-1/2" x E1-5/8"                                |
|------------------------|------------------------------------------------------------|
| Light Source           | LED with DC Driver                                         |
| Wattage                | 13W                                                        |
| Total Lumens           | 1190lm                                                     |
| Delivered Lumens       | BG-650lm*                                                  |
| Voltage                | 120V                                                       |
| Color Temperature      | 3000K                                                      |
| CRI (Ra)               | 90CRI                                                      |
| Optional Color Temps   | 2700K - 5000K Available, Minimum Order Quantities<br>Apply |
| LED Rated Life         | 50,000 hours                                               |
| Dimming                | 100% - 10%, TRIAC or ELV Dimmer (Not Included)             |
| Glass Details          | Frosted Glass                                              |
| ADA Compliant          | Yes                                                        |
| Location               | Dry                                                        |
| Illumination Direction | Downlight                                                  |
| Mounting Style         | All Orientation; Wall;                                     |
| CEC Title 24 JA8       | Yes, JA8-2022                                              |
| Paint Finish           | BG01                                                       |
|                        |                                                            |